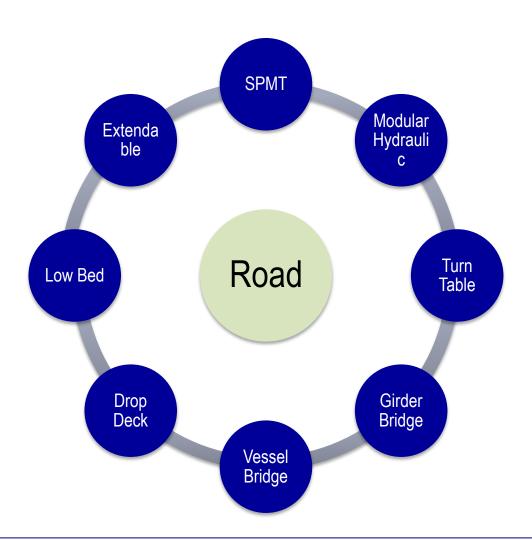

### Road

## **SPMT**

# **Modular Hydraulic**

# Girder Bridge

# **Turn Table**

# **Drop Deck**

# **Vessel Bridge**

## **Low Bed**

## **Extendable**