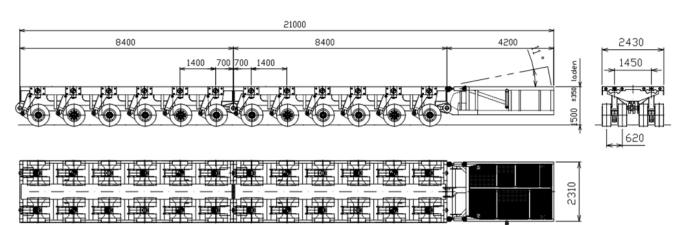

hed 1990
- Branch office Laem Chabang and Laos
- Yard:

| • | Bangkok | 35,200 sqm / | 8.7 acres |
|---|---------|--------------|-----------|
|   |         |              |           |

- Laem Chabang 1 57,500 sqm / 14.2 acres
- Laem Chabang 2 36,500 sqm / 9.0 acres
- Yangon (Thanlyn) 4,050 sqm / 1.0 acres



### **Core Business**





#### SILAMAS (MYANMAR) CO., LTD

### Locations







### Locations



Bangkok 35,200 m<sup>2</sup> 8.7 acres 22 rai

> Laem Chabang 1 57,600 m<sup>2</sup> 14.2 acres 36 rai



Laem Chabang 2 36.800 m<sup>2</sup> 9.0 acres 23 rai

#### SILAMAS (MYANMAR) CO., LTD



## Locations



#### SILAMAS (MYANMAR) CO., LTD



## **Organization Chart**





#### SILAMAS (MYANMAR) CO., LTD

### Road







## **SPMT**



#### SILAMAS (MYANMAR) CO., LTD



## **SPMT**









# **Modular Hydraulic**







# **Modular Hydraulic**





#### SILAMAS (MYANMAR) CO., LTD



# Girder Bridge





#### SILAMAS (MYANMAR) CO., LTD



# **Turn Table**





#### SILAMAS (MYANMAR) CO., LTD



# **Drop Deck**



#### SILAMAS (MYANMAR) CO., LTD



# **Vessel Bridge**





#### SILAMAS (MYANMAR) CO., LTD



## **Low Bed**









## **Extendable**



#### SILAMAS (MYANMAR) CO., LTD



# Flat / High Bed





#### SILAMAS (MYANMAR) CO., LTD

## Water





#### SILAMAS (MYANMAR) CO., LTD

# Tug



#### SILAMAS (MYANMAR) CO., LTD



# Tug



#### SILAMAS (MYANMAR) CO., LTD



## **Barge**







## **Barge**







#### SILAMAS (MYANMAR) CO., LTD

# **Landing Craft**



#### SILAMAS (MYANMAR) CO., LTD



# **Landing Craft**



#### SILAMAS (MYANMAR) CO., LTD



## **Lifting