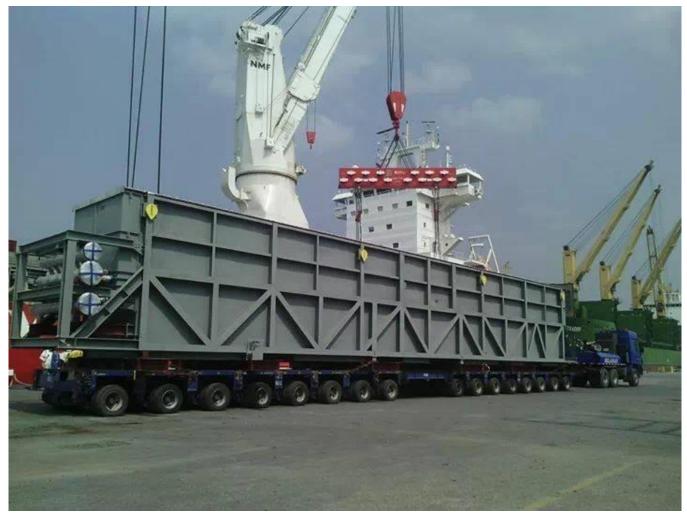

habang and Laos
- Yard:

| • | Bangkok | 35,200 sqm / | 8.7 acres |
|---|---------|--------------|-----------|
|   |         |              |           |

- Laem Chabang 1 57,500 sqm / 14.2 acres
- Laem Chabang 2 36,500 sqm / 9.0 acres
- Yangon (Thanlyn) 4,050 sqm / 1.0 acres



### **Core Business**





#### SILAMAS (MYANMAR) CO., LTD

### Locations







### Locations



Bangkok 35,200 m<sup>2</sup> 8.7 acres 22 rai

> Laem Chabang 1 57,600 m<sup>2</sup> 14.2 acres 36 rai



Laem Chabang 2 36.800 m<sup>2</sup> 9.0 acres 23 rai

#### SILAMAS (MYANMAR) CO., LTD



## Locations



#### SILAMAS (MYANMAR) CO., LTD



## **Organization Chart**





#### SILAMAS (MYANMAR) CO., LTD

### Road







## **SPMT**



#### SILAMAS (MYANMAR) CO., LTD



## **SPMT**









# **Modular Hydraulic**







# **Modular Hydraulic**





#### SILAMAS (MYANMAR) CO., LTD



# Girder Bridge





#### SILAMAS (MYANMAR) CO., LTD



# **Turn Table**





#### SILAMAS (MYANMAR) CO., LTD



# **Drop Deck**



#### SILAMAS (MYANMAR) CO., LTD



# **Vessel Bridge**





#### SILAMAS (MYANMAR) CO., LTD



## **Low Bed**









## **Extendable**



#### SILAMAS (MYANMAR) CO., LTD



# Flat / High Bed





#### SILAMAS (MYANMAR) CO., LTD

## Water





#### SILAMAS (MYANMAR) CO., LTD

# Tug



#### SILAMAS (MYANMAR) CO., LTD



# Tug



#### SILAMAS (MYANMAR) CO., LTD



## **Barge**







## **Barge**







#### SILAMAS (MYANMAR) CO., LTD

# **Landing Craft**



#### SILAMAS (MYANMAR) CO., LTD



# **Landing Craft**



#### SILAMAS (MYANMAR) CO., LTD



## **Lifting / Installation**





#### SIL