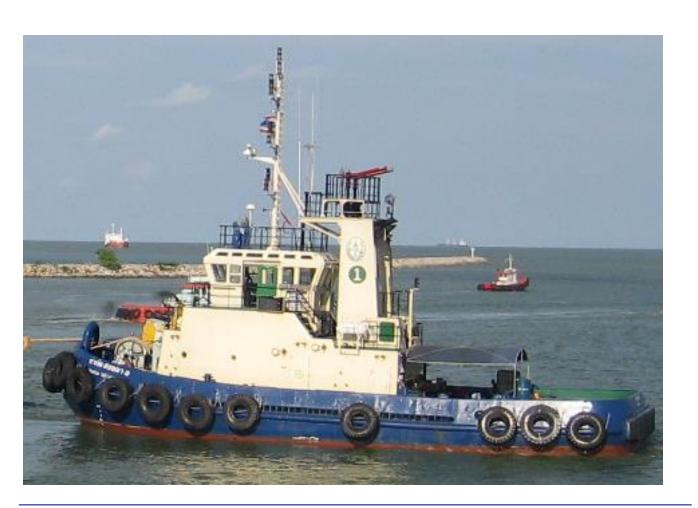

m Chabang 2 36.800 m<sup>2</sup> 9.0 acres 23 rai

#### SILAMAS (MYANMAR) CO., LTD



## Locations



#### SILAMAS (MYANMAR) CO., LTD



## **Organization Chart**





#### SILAMAS (MYANMAR) CO., LTD

### Road







## **SPMT**



#### SILAMAS (MYANMAR) CO., LTD



## **SPMT**









# **Modular Hydraulic**







# **Modular Hydraulic**





#### SILAMAS (MYANMAR) CO., LTD



# Girder Bridge





#### SILAMAS (MYANMAR) CO., LTD



# **Turn Table**





#### SILAMAS (MYANMAR) CO., LTD



# **Drop Deck**



#### SILAMAS (MYANMAR) CO., LTD



# **Vessel Bridge**





#### SILAMAS (MYANMAR) CO., LTD



## **Low Bed**









## **Extendable**



#### SILAMAS (MYANMAR) CO., LTD



# Flat / High Bed





#### SILAMAS (MYANMAR) CO., LTD

## Water





#### SILAMAS (MYANMAR) CO., LTD

# Tug



#### SILAMAS (MYANMAR) CO., LTD



# Tug



#### SILAMAS (MYANMAR) CO., LTD



## **Barge**







## **Barge**







#### SILAMAS (MYANMAR) CO., LTD

# **Landing Craft**



#### SILAMAS (MYANMAR) CO., LTD



# **Landing Craft**



#### SILAMAS (MYANMAR) CO., LTD



## **Lifting / Installation**





#### SILAMAS (MYANMAR) CO., LTD

## **All Terrain Crane**





#### SILAMAS (MYANMAR) CO., LTD

## **All Terrain Crane**







#### SILAMAS (MYANMAR) CO., LTD

## **Rough Terrain Crane**





#### SILAMAS (MYANMAR) CO., LTD

# **Rough Terrain Crane**







#### SILAMAS (MYANMAR) CO., LTD

## **Crawler Crane**



#### SILAMAS (MYANMAR) CO., LTD



## **Crawler Crane**



#### SILAMAS (MYANMAR) CO., LTD



## **Hydraulic Gantry Crane**







# **Hydraulic Gantry Crane**



#### SILAMAS (MY