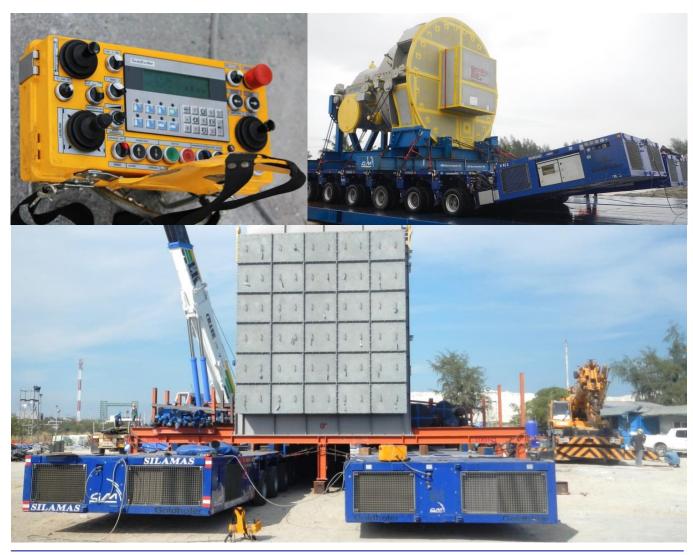

MITT Port
- Head Office Bangkok, Thailand
- Established 1990
- Branch office Laem Chabang and Laos
- Yard:

| • | Bangkok | 35,200 sqm / | 8.7 acres |
|---|---------|--------------|-----------|
|   |         |              |           |

- Laem Chabang 1 57,500 sqm / 14.2 acres
- Laem Chabang 2 36,500 sqm / 9.0 acres
- Yangon (Thanlyn) 4,050 sqm / 1.0 acres



### **Core Business**





#### SILAMAS (MYANMAR) CO., LTD

### Locations







### Locations



Bangkok 35,200 m<sup>2</sup> 8.7 acres 22 rai

> Laem Chabang 1 57,600 m<sup>2</sup> 14.2 acres 36 rai



Laem Chabang 2 36.800 m<sup>2</sup> 9.0 acres 23 rai

#### SILAMAS (MYANMAR) CO., LTD



## Locations



#### SILAMAS (MYANMAR) CO., LTD



## **Organization Chart**





#### SILAMAS (MYANMAR) CO., LTD

### Road







## **SPMT**



#### SILAMAS (MYANMAR) CO., LTD



## **SPMT**









# **Modular Hydraulic**







# **Modular Hydraulic**





#### SILAMAS (MYANMAR) CO., LTD



# Girder Bridge





#### SILAMAS (MYANMAR) CO., LTD



# **Turn Table**





#### SILAMAS (MYANMAR) CO., LTD



# **Drop Deck**



#### SILAMAS (MYANMAR) CO., LTD



# **Vessel Bridge**





#### SILAMAS (MYANMAR) CO., LTD



## **Low Bed**









## **Extendable**



#### SILAMAS (MYANMAR) CO., LTD



# Flat / High Bed





#### SILAMAS (MYANMAR) CO., LTD

## Water





#### SILAMAS (MYANMAR) CO., LTD

# Tug



#### SILAMAS (MYANMAR) CO., LTD



# Tug



#### SILAMAS (MYANMAR) CO., LTD



## **Barge**







## **Barge**







#### SILAMAS (MYANMAR) CO., LTD

# **Landing Craft**



#### SILAMAS (MYANMAR) CO., LTD



# **Landing Craft*