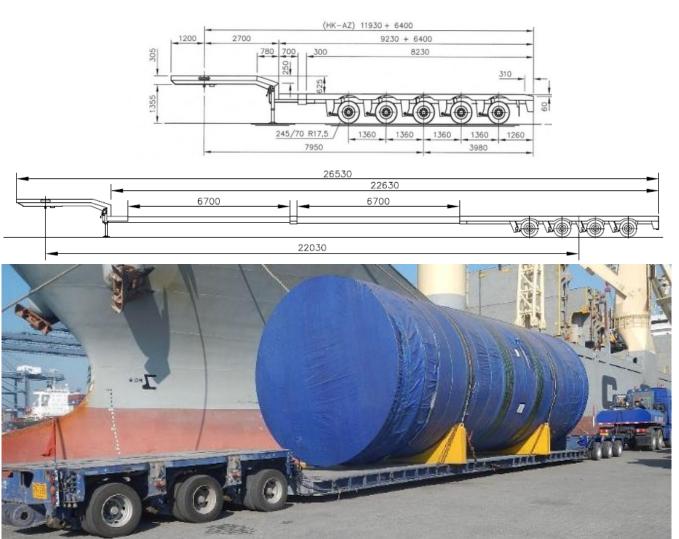

### Locations







### Locations



Bangkok 35,200 m<sup>2</sup> 8.7 acres 22 rai

> Laem Chabang 1 57,600 m<sup>2</sup> 14.2 acres 36 rai



Laem Chabang 2 36.800 m<sup>2</sup> 9.0 acres 23 rai

#### SILAMAS (MYANMAR) CO., LTD



## Locations



#### SILAMAS (MYANMAR) CO., LTD



## **Organization Chart**





#### SILAMAS (MYANMAR) CO., LTD

### Road







## **SPMT**



#### SILAMAS (MYANMAR) CO., LTD



## **SPMT**









# **Modular Hydraulic**







# **Modular Hydraulic**





#### SILAMAS (MYANMAR) CO., LTD



# Girder Bridge





#### SILAMAS (MYANMAR) CO., LTD



# **Turn Table**





#### SILAMAS (MYANMAR) CO., LTD



# **Drop Deck**



#### SILAMAS (MYANMAR) CO., LTD



# **Vessel Bridge**





#### SILAMAS (MYANMAR) CO., LTD



## **Low Bed**









## **Extendable**



#### SILAMAS (MYANMAR) CO., LTD



# Flat / High Bed





#### SILAMAS (MYANMAR) CO., LTD

## Water





#### SILAMAS (MYANMAR) CO., LTD

# Tug



#### SILAMAS (MYANMAR) CO., LTD



# Tug



#### SILAMAS (MYANMAR) CO., LTD



## **Barge**







## **Barge**







#### SILAMAS (MYANMAR) CO., LTD

# **Landing Craft**



#### SILAMAS (MYANMAR) CO., LTD



# **Landing Craft**



#### SILAMAS (MYANMAR) CO., LTD



## **Lifting / Installation**





#### SILAMAS (MYANMAR) CO., LTD

## **All Terrain Crane**





#### SILAMAS (MYANMAR) CO., LTD

## **All Terrain Crane**







#### SILAMAS (MYANMAR) CO., LTD

## **Rough Terrain Crane**





#### SILAMAS (MYANMAR) CO., LTD

# **Rough Terrain Crane**







#### SILAMAS (MYANMAR) CO., LTD

## **Crawler Crane**



#### SILAMAS (MYANMAR) CO., LTD