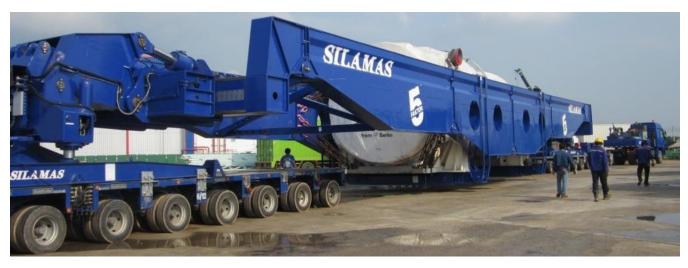

--------|-----------|
|   |         |              |           |

- Laem Chabang 1 57,500 sqm / 14.2 acres
- Laem Chabang 2 36,500 sqm / 9.0 acres
- Yangon (Thanlyn) 4,050 sqm / 1.0 acres



### **Core Business**





#### SILAMAS (MYANMAR) CO., LTD

### Locations







### Locations



Bangkok 35,200 m<sup>2</sup> 8.7 acres 22 rai

> Laem Chabang 1 57,600 m<sup>2</sup> 14.2 acres 36 rai



Laem Chabang 2 36.800 m<sup>2</sup> 9.0 acres 23 rai

#### SILAMAS (MYANMAR) CO., LTD



## Locations



#### SILAMAS (MYANMAR) CO., LTD



## **Organization Chart**





#### SILAMAS (MYANMAR) CO., LTD

### Road







## **SPMT**



#### SILAMAS (MYANMAR) CO., LTD



## **SPMT**









# **Modular Hydraulic**







# **Modular Hydraulic**





#### SILAMAS (MYANMAR) CO., LTD



# Girder Bridge





#### SILAMAS (MYANMAR) CO., LTD



# **Turn Table**





#### SILAMAS (MYANMAR) CO., LTD



# **Drop Deck**



#### SILAMAS (MYANMAR) CO., LTD



# **Vessel Bridge**





#### SILAMAS (MYANMAR) CO., LTD



## **Low Bed**









## **Extendable**



#### SILAMAS (MYANMAR) CO., LTD



# Flat / High Bed





#### SILAMAS (MYANMAR) CO., LTD

## Water





#### SILAMAS (MYANMAR) CO., LTD

# Tug



#### SILAMAS (MYANMAR) CO., LTD



# Tug



#### SILAMAS (MYANMAR) CO., LTD



## **Barge**







## **Barge**







#### SILAMAS (MYANMAR) CO., LTD

# **Landing Craft**



#### SILAMAS (MYANMAR) CO., LTD



# **Landing Craft**



#### SILAMAS (MYANMAR) CO., LTD



## **Lifting / Installation**





#### SILAMAS (MYANMAR) CO., LTD

## **All Terrain Crane**





#### SILAMAS (MYANMAR) CO., LTD

#