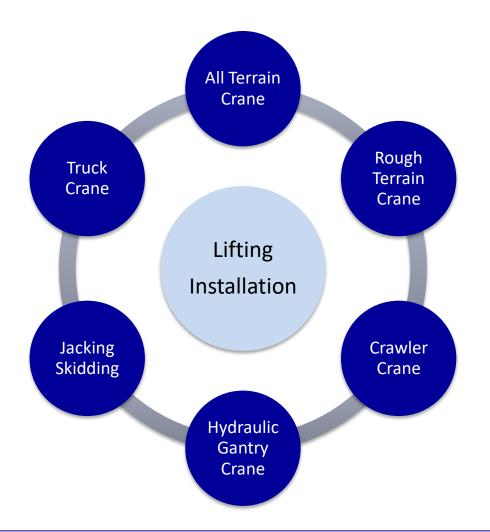

## **Lifting / Installation**

## **All Terrain Crane**

## **Rough Terrain Crane**

## **Crawler Crane**

## **Hydraulic Gantry Crane**

## **Truck Crane**

# Jacking / Skidding