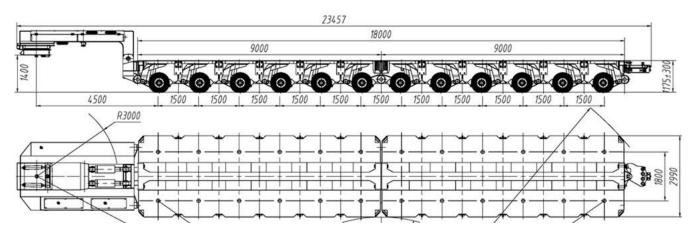

ngkok | 35,200 sqm / | 8.7 acres |
|---|---------|--------------|-----------|
|   |         |              |           |

- Laem Chabang 1 57,500 sqm / 14.2 acres
- Laem Chabang 2 36,500 sqm / 9.0 acres
- Yangon (Thanlyn) 4,050 sqm / 1.0 acres



### **Core Business**





#### SILAMAS (MYANMAR) CO., LTD

### Locations







### Locations



Bangkok 35,200 m<sup>2</sup> 8.7 acres 22 rai

> Laem Chabang 1 57,600 m<sup>2</sup> 14.2 acres 36 rai



Laem Chabang 2 36.800 m<sup>2</sup> 9.0 acres 23 rai

#### SILAMAS (MYANMAR) CO., LTD



## Locations



#### SILAMAS (MYANMAR) CO., LTD



## **Organization Chart**





#### SILAMAS (MYANMAR) CO., LTD

### Road







## **SPMT**



#### SILAMAS (MYANMAR) CO., LTD



## **SPMT**









# **Modular Hydraulic**







# **Modular Hydraulic**





#### SILAMAS (MYANMAR) CO., LTD



# Girder Bridge





#### SILAMAS (MYANMAR) CO., LTD



# **Turn Table**





#### SILAMAS (MYANMAR) CO., LTD



# **Drop Deck**



#### SILAMAS (MYANMAR) CO., LTD



# **Vessel Bridge**





#### SILAMAS (MYANMAR) CO., LTD



## **Low Bed**









## **Extendable**



#### SILAMAS (MYANMAR) CO., LTD



# Flat / High Bed





#### SILAMAS (MYANMAR) CO., LTD

## Water





#### SILAMAS (MYANMAR) CO., LTD

# Tug



#### SILAMAS (MYANMAR) CO., LTD



# Tug



#### SILAMAS (MYANMAR) CO., LTD



## **Barge**







## **Barge**







#### SILAMAS (MYANMAR) CO., LTD

# **Landing Craft**



#### SILAMAS (MYANMAR) CO., LTD



# **Landing Craft**



#### SILAMAS (MYANMAR) CO., LTD



## **Lifting / Installation**





#### SILAMAS (MYANMAR) CO., LTD

## **All