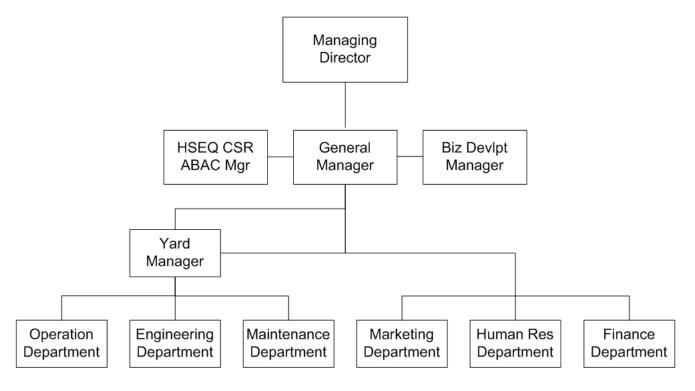

7
- Office Yankin Township, Yangon
- Yard in Thanlyn near SEZ and MITT Port
- Head Office Bangkok, Thailand
- Established 1990
- Branch office Laem Chabang and Laos
- Yard:

| • | Bangkok | 35,200 sqm / | 8.7 acres |
|---|---------|--------------|-----------|
|   |         |              |           |

- Laem Chabang 1 57,500 sqm / 14.2 acres
- Laem Chabang 2 36,500 sqm / 9.0 acres
- Yangon (Thanlyn) 4,050 sqm / 1.0 acres



### **Core Business**





#### SILAMAS (MYANMAR) CO., LTD

### Locations







### Locations



Bangkok 35,200 m<sup>2</sup> 8.7 acres 22 rai

> Laem Chabang 1 57,600 m<sup>2</sup> 14.2 acres 36 rai



Laem Chabang 2 36.800 m<sup>2</sup> 9.0 acres 23 rai

#### SILAMAS (MYANMAR) CO., LTD



## Locations



#### SILAMAS (MYANMAR) CO., LTD



## **Organization Chart**





#### SILAMAS (MYANMAR) CO., LTD

### Road







## **SPMT**



#### SILAMAS (MYANMAR) CO., LTD



## **SPMT**









# **Modular Hydraulic**







# **Modular Hydraulic**





#### SILAMAS (MYANMAR) CO., LTD



# Girder Bridge





#### SILAMAS (MYANMAR) CO., LTD



# **Turn Table**





#### SILAMAS (MYANMAR) CO., LTD



# **Drop Deck**



#### SILAMAS (MYANMAR) CO., LTD



# **Vessel Bridge**





#### SILAMAS (MYANMAR) CO., LTD



## **Low Bed**









## **Extendable**



#### SILAMAS (MYANMAR) CO., LTD



# Flat / High Bed





#### SILAMAS (MYANMAR) CO., LTD

## Water





#### SILAMAS (MYANMAR) CO., LTD

# Tug



#### SILAMAS (MYANMAR) CO., LTD



# Tug



#### SILAMAS (MYANMAR) CO., LTD



## **Barge**







## **Barge**







#### SILAMAS (MYANMAR) CO., LTD

# **Landin