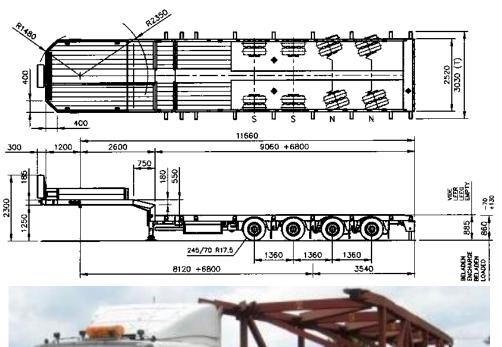

ILAMAS (MYANMAR) CO., LTD

### Locations







### Locations



Bangkok 35,200 m<sup>2</sup> 8.7 acres 22 rai

> Laem Chabang 1 57,600 m<sup>2</sup> 14.2 acres 36 rai



Laem Chabang 2 36.800 m<sup>2</sup> 9.0 acres 23 rai

#### SILAMAS (MYANMAR) CO., LTD



## Locations



#### SILAMAS (MYANMAR) CO., LTD



## **Organization Chart**





#### SILAMAS (MYANMAR) CO., LTD

### Road







## **SPMT**



#### SILAMAS (MYANMAR) CO., LTD



## **SPMT**









# **Modular Hydraulic**







# **Modular Hydraulic**





#### SILAMAS (MYANMAR) CO., LTD



# Girder Bridge





#### SILAMAS (MYANMAR) CO., LTD



# **Turn Table**





#### SILAMAS (MYANMAR) CO., LTD



# **Drop Deck**



#### SILAMAS (MYANMAR) CO., LTD



# **Vessel Bridge**





#### SILAMAS (MYANMAR) CO., LTD



## **Low Bed**









## **Extendable**



#### SILAMAS (MYANMAR) CO., LTD



# Flat / High Bed





#### SILAMAS (MYANMAR) CO., LTD

## Water





#### SILAMAS (MYANMAR) CO., LTD

# Tug



#### SILAMAS (MYANMAR) CO., LTD



# Tug



#### SILAMAS (MYANMAR) CO., LTD



## **Barge**







## **Barge**







#### SILAMAS (MYANMAR) CO., LTD

# **Landing Craft**



#### SILAMAS (MYANMAR) CO., LTD



# **Landing Craft**



#### SILAMAS (MYANMAR) CO., LTD



## **Lifting / Installation**





#### SILAMAS (MYANMAR) CO., LTD

## **All Terrain Crane**





#### SILAMAS (MYANMAR) CO., LTD

## **All Terrain Crane**







#### SILAMAS (MYANMAR) CO., LTD

## **Rough Terrain Crane**





#### SILAMAS (MYANMAR) CO., LTD

# **Rough Terrain Crane**







#### SILAMAS (MYANMAR) CO., LTD

## **Crawler Crane**



####