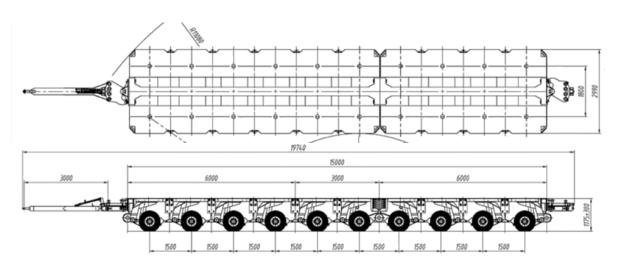

Bangkok | 35,200 sqm / | 8.7 acres |
|---|---------|--------------|-----------|
|   |         |              |           |

- Laem Chabang 1 57,500 sqm / 14.2 acres
- Laem Chabang 2 36,500 sqm / 9.0 acres
- Yangon (Thanlyn) 4,050 sqm / 1.0 acres



### **Core Business**





#### SILAMAS (MYANMAR) CO., LTD

### Locations







### Locations



Bangkok 35,200 m<sup>2</sup> 8.7 acres 22 rai

> Laem Chabang 1 57,600 m<sup>2</sup> 14.2 acres 36 rai



Laem Chabang 2 36.800 m<sup>2</sup> 9.0 acres 23 rai

#### SILAMAS (MYANMAR) CO., LTD



## Locations



#### SILAMAS (MYANMAR) CO., LTD



## **Organization Chart**





#### SILAMAS (MYANMAR) CO., LTD

### Road







## **SPMT**



#### SILAMAS (MYANMAR) CO., LTD



## **SPMT**









# **Modular Hydraulic**







# **Modular Hydraulic**





#### SILAMAS (MYANMAR) CO., LTD



# Girder Bridge





#### SILAMAS (MYANMAR) CO., LTD



# **Turn Table**





#### SILAMAS (MYANMAR) CO., LTD



# **Drop Deck**



#### SILAMAS (MYANMAR) CO., LTD



# **Vessel Bridge**





#### SILAMAS (MYANMAR) CO., LTD



## **Low Bed**









## **Extendable**



#### SILAMAS (MYANMAR) CO., LTD



# Flat / High Bed





#### SILAMAS (MYANMAR) CO., LTD

## Water





#### SILAMAS (MYANMAR) CO., LTD

# Tug



#### SILAMAS (MYANMAR) CO., LTD



# Tug



#### SILAMAS (MYANMAR) CO., LTD



## **Barge**







## **Barge**







#### SILAMAS (MYANMAR) CO., LTD

# **Landing Craft**



#### SILAMAS (MYANMAR) CO., LTD



# **Landing Craft**



#### SILAMAS (MYANMAR) CO., LTD



## **Lifting / Installation**





#### SILAMAS (MYANMAR) CO., LTD

## **A