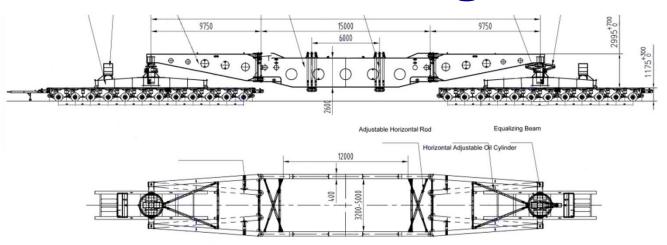

----------|-----------|
|   |         |              |           |

- Laem Chabang 1 57,500 sqm / 14.2 acres
- Laem Chabang 2 36,500 sqm / 9.0 acres
- Yangon (Thanlyn) 4,050 sqm / 1.0 acres



### **Core Business**





#### SILAMAS (MYANMAR) CO., LTD

### Locations







### Locations



Bangkok 35,200 m<sup>2</sup> 8.7 acres 22 rai

> Laem Chabang 1 57,600 m<sup>2</sup> 14.2 acres 36 rai



Laem Chabang 2 36.800 m<sup>2</sup> 9.0 acres 23 rai

#### SILAMAS (MYANMAR) CO., LTD



## Locations



#### SILAMAS (MYANMAR) CO., LTD



## **Organization Chart**





#### SILAMAS (MYANMAR) CO., LTD

### Road







## **SPMT**



#### SILAMAS (MYANMAR) CO., LTD



## **SPMT**









# **Modular Hydraulic**







# **Modular Hydraulic**





#### SILAMAS (MYANMAR) CO., LTD



# Girder Bridge





#### SILAMAS (MYANMAR) CO., LTD



# **Turn Table**





#### SILAMAS (MYANMAR) CO., LTD



# **Drop Deck**



#### SILAMAS (MYANMAR) CO., LTD



# **Vessel Bridge**





#### SILAMAS (MYANMAR) CO., LTD



## **Low Bed**









## **Extendable**



#### SILAMAS (MYANMAR) CO., LTD



# Flat / High Bed





#### SILAMAS (MYANMAR) CO., LTD

## Water





#### SILAMAS (MYANMAR) CO., LTD

# Tug



#### SILAMAS (MYANMAR) CO., LTD



# Tug



#### SILAMAS (MYANMAR) CO., LTD



## **Barge**







## **Barge**







#### SILAMAS (MYANMAR) CO., LTD

# **Landing Craft**



#### SILAMAS (MYANMAR) CO., LTD



# **Landing Craft**



#### SILAMAS (MYANMAR) CO., LTD



## **Lifting / Installation**





#### SILAMAS (MYANMAR) CO., LTD

## **All Terrain Crane**





#### SILAMAS (MYANMAR) CO., LTD