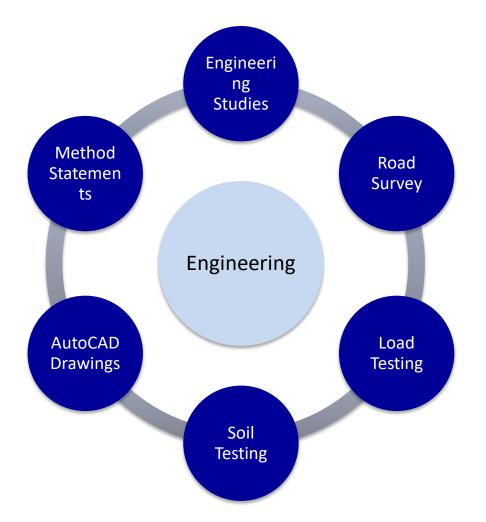

# **Engineering**

# **Engineering**

- Engineering Studies
- Method Statement
- AutoCAD Drawing