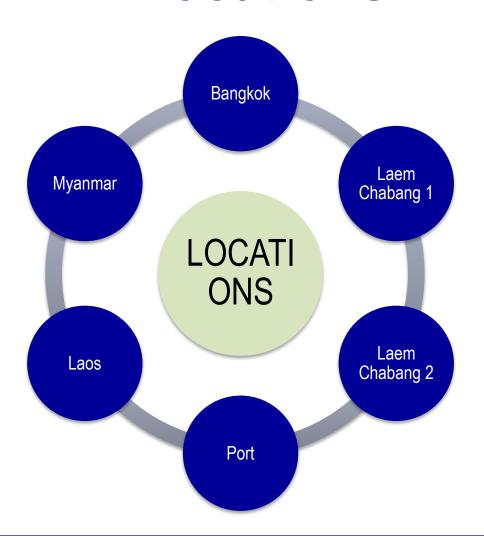

### Locations

### Locations

Bangkok 35,200 m<sup>2</sup> 8.7 acres 22 rai

> Laem Chabang 1 57,600 m<sup>2</sup> 14.2 acres 36 rai

Laem Chabang 2 36.800 m<sup>2</sup> 9.0 acres 23 rai

## Locations