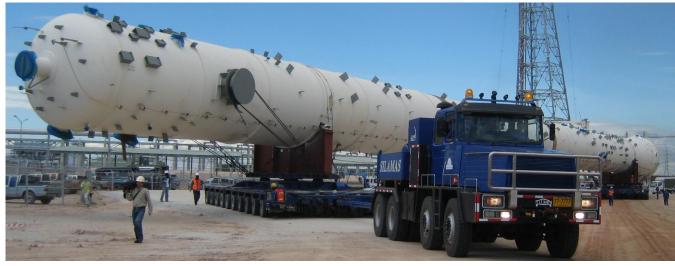

|

- Laem Chabang 1 57,500 sqm / 14.2 acres
- Laem Chabang 2 36,500 sqm / 9.0 acres
- Yangon (Thanlyn) 4,050 sqm / 1.0 acres



### **Core Business**





#### SILAMAS (MYANMAR) CO., LTD

### Locations







### Locations



Bangkok 35,200 m<sup>2</sup> 8.7 acres 22 rai

> Laem Chabang 1 57,600 m<sup>2</sup> 14.2 acres 36 rai



Laem Chabang 2 36.800 m<sup>2</sup> 9.0 acres 23 rai

#### SILAMAS (MYANMAR) CO., LTD



## Locations



#### SILAMAS (MYANMAR) CO., LTD



## **Organization Chart**





#### SILAMAS (MYANMAR) CO., LTD

### Road







## **SPMT**



#### SILAMAS (MYANMAR) CO., LTD



## **SPMT**









# **Modular Hydraulic**







# **Modular Hydraulic**





#### SILAMAS (MYANMAR) CO., LTD



# Girder Bridge





#### SILAMAS (MYANMAR) CO., LTD



# **Turn Table**





#### SILAMAS (MYANMAR) CO., LTD



# **Drop Deck**



#### SILAMAS (MYANMAR) CO., LTD



# **Vessel Bridge**





#### SILAMAS (MYANMAR) CO., LTD



## **Low Bed**









## **Extendable**



#### SILAMAS (MYANMAR) CO., LTD



# Flat / High Bed





#### SILAMAS (MYANMAR) CO., LTD

## Water





#### SILAMAS (MYANMAR) CO., LTD

# Tug



#### SILAMAS (MYANMAR) CO., LTD



# Tug



#### SILAMAS (MYANMAR) CO., LTD



## **Barge**







## **Barge**







#### SILAMAS (MYANMAR) CO., LTD

# **Landing Craft**



#### SILAMAS (MYANMAR) CO., LTD



# **Landing Craft**



#### SILAMAS (MYANMAR) CO., LTD



## **Lifting / Installation**





#### SILAMAS (MYANMAR) CO., LTD

## **All Terrain Crane**





#### SILAMAS (MYANMAR) CO., LTD

## **All Terrain Crane**







#### SILAMAS (MYANMAR) CO.