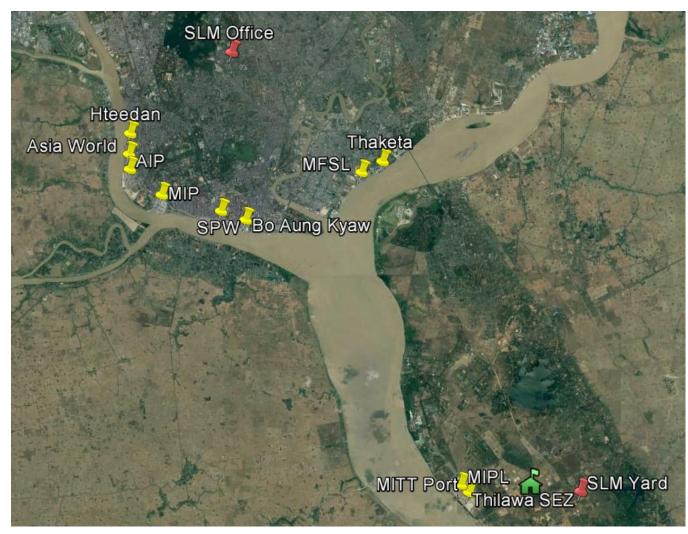

### Locations

### Locations

Bangkok 35,200 m<sup>2</sup> 8.7 acres 22 rai

> Laem Chabang 1 57,600 m<sup>2</sup> 14.2 acres 36 rai

Laem Chabang 2 36.800 m<sup>2</sup> 9.0 acres 23 rai

## Locations