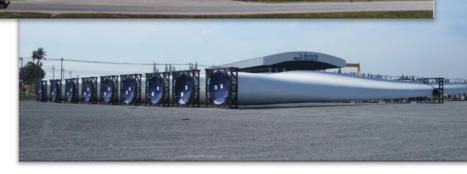

## **Background**

- Established 2017 in Yangon
- MIC License 10/2017
- Office Yankin Township, Yangon
- Yard in Thanlyn near SEZ and MITT Port
- Head Office Bangkok, Thailand
- Established 1990
- Branch office Laem Chabang and Laos
- Yard:

| • | Bangkok | 35,200 sqm / | 8.7 acres |
|---|---------|--------------|-----------|
|   |         |              |           |

- Laem Chabang 1 57,500 sqm / 14.2 acres
- Laem Chabang 2 36,500 sqm / 9.0 acres
- Yangon (Thanlyn) 4,050 sqm / 1.0 acres



### **Core Business**





#### SILAMAS (MYANMAR) CO., LTD

### Locations







### Locations



Bangkok 35,200 m<sup>2</sup> 8.7 acres 22 rai

> Laem Chabang 1 57,600 m<sup>2</sup> 14.2 acres 36 rai



Laem Chabang 2 36.800 m<sup>2</sup> 9.0 acres 23 rai

#### SILAMAS (MYANMAR) CO., LTD



## Locations



#### SILAMAS (MYANMAR) CO., LTD



## **Organization Chart**





#### SILAMAS (MYANMAR) CO., LTD

### Road







## **SPMT**



#### SILAMAS (MYANMAR) CO., LTD



## **SPMT**









# **Modular Hydraulic**







# **Modular Hydraulic**





#### SILAMAS (MYANMAR) CO., LTD



# Girder Bridge





#### SILAMAS (MYANMAR) CO., LTD



# **Turn Table**





#### SILAMAS (MYANMAR) CO., LTD



# **Drop Deck**



#### SILAMAS (MYANMAR) CO., LTD



# **Vessel Bridge**





#### SILAMAS (MYANMAR) CO., LTD



## **Low Bed**









## **Extendable**



#### SILAMAS (MYANMAR) CO., LTD



# Flat / High Bed





#### SILAMAS (MYANMAR) CO., LTD

## Water





#### SILAMAS (MYANMAR) CO., LTD

#