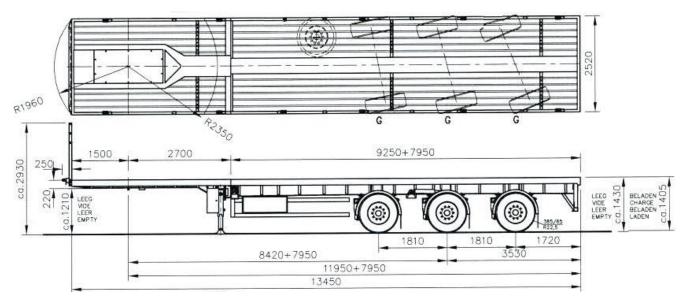

up>2</sup> 8.7 acres 22 rai

> Laem Chabang 1 57,600 m<sup>2</sup> 14.2 acres 36 rai



Laem Chabang 2 36.800 m<sup>2</sup> 9.0 acres 23 rai

#### SILAMAS (MYANMAR) CO., LTD



## Locations



#### SILAMAS (MYANMAR) CO., LTD



## **Organization Chart**





#### SILAMAS (MYANMAR) CO., LTD

### Road







## **SPMT**



#### SILAMAS (MYANMAR) CO., LTD



## **SPMT**









# **Modular Hydraulic**







# **Modular Hydraulic**





#### SILAMAS (MYANMAR) CO., LTD



# Girder Bridge





#### SILAMAS (MYANMAR) CO., LTD



# **Turn Table**





#### SILAMAS (MYANMAR) CO., LTD



# **Drop Deck**



#### SILAMAS (MYANMAR) CO., LTD



# **Vessel Bridge**





#### SILAMAS (MYANMAR) CO., LTD



## **Low Bed**









## **Extendable**



#### SILAMAS (MYANMAR) CO., LTD



# Flat / High Bed





#### SILAMAS (MYANMAR) CO., LTD

## Water





#### SILAMAS (MYANMAR) CO., LTD

# Tug



#### SILAMAS (MYANMAR) CO., LTD



# Tug



#### SILAMAS (MYANMAR) CO., LTD



## **Barge**







## **Barge**







#### SILAMAS (MYANMAR) CO., LTD

# **Landing Craft**



#### SILAMAS (MYANMAR) CO., LTD



# **Landing Craft**



#### SILAMAS (MYANMAR) CO., LTD



## **Lifting / Installation**





#### SILAMAS (MYANMAR) CO., LTD

## **All Terrain Crane**





#### SILAMAS (MYANMAR) CO., LTD

## **All Terrain Crane**







#### SILAMAS (MYANMAR) CO., LTD

## **Rough Terrain Crane**





#### SILAMAS (MYANMAR) CO., LTD

# **Rough Terrain Crane**







#### SILAMAS (MYANMAR) CO., LTD

## **Crawler Crane**



#### SILAMAS (MYANMAR) CO., LTD



## **Crawler Crane**



#### SILAMAS (MYANMAR) CO., L