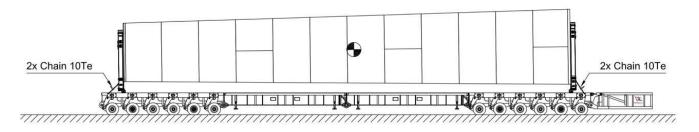

ished 1990
- Branch office Laem Chabang and Laos
- Yard:

| • | Bangkok | 35,200 sqm / | 8.7 acres |
|---|---------|--------------|-----------|
|   |         |              |           |

- Laem Chabang 1 57,500 sqm / 14.2 acres
- Laem Chabang 2 36,500 sqm / 9.0 acres
- Yangon (Thanlyn) 4,050 sqm / 1.0 acres



### **Core Business**





#### SILAMAS (MYANMAR) CO., LTD

### Locations







### Locations



Bangkok 35,200 m<sup>2</sup> 8.7 acres 22 rai

> Laem Chabang 1 57,600 m<sup>2</sup> 14.2 acres 36 rai



Laem Chabang 2 36.800 m<sup>2</sup> 9.0 acres 23 rai

#### SILAMAS (MYANMAR) CO., LTD



## Locations



#### SILAMAS (MYANMAR) CO., LTD



## **Organization Chart**





#### SILAMAS (MYANMAR) CO., LTD

### Road







## **SPMT**



#### SILAMAS (MYANMAR) CO., LTD



## **SPMT**









# **Modular Hydraulic**







# **Modular Hydraulic**





#### SILAMAS (MYANMAR) CO., LTD



# Girder Bridge





#### SILAMAS (MYANMAR) CO., LTD



# **Turn Table**





#### SILAMAS (MYANMAR) CO., LTD



# **Drop Deck**



#### SILAMAS (MYANMAR) CO., LTD



# **Vessel Bridge**





#### SILAMAS (MYANMAR) CO., LTD



## **Low Bed**









## **Extendable**



#### SILAMAS (MYANMAR) CO., LTD



# Flat / High Bed





#### SILAMAS (MYANMAR) CO., LTD

## Water





#### SILAMAS (MYANMAR) CO., LTD

# Tug



#### SILAMAS (MYANMAR) CO., LTD



# Tug



#### SILAMAS (MYANMAR) CO., LTD



## **Barge**







## **Barge**







#### SILAMAS (MYANMAR) CO., LTD

# **Landing Craft**



#### SILAMAS (MYANMAR) CO., LTD



# **Landing Craft**



#### SILAMAS (MYANMAR) CO., LTD



## **Lifti