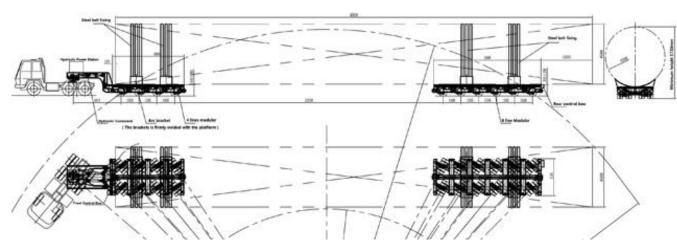

|

- Laem Chabang 1 57,500 sqm / 14.2 acres
- Laem Chabang 2 36,500 sqm / 9.0 acres
- Yangon (Thanlyn) 4,050 sqm / 1.0 acres



### **Core Business**





#### SILAMAS (MYANMAR) CO., LTD

### Locations







### Locations



Bangkok 35,200 m<sup>2</sup> 8.7 acres 22 rai

> Laem Chabang 1 57,600 m<sup>2</sup> 14.2 acres 36 rai



Laem Chabang 2 36.800 m<sup>2</sup> 9.0 acres 23 rai

#### SILAMAS (MYANMAR) CO., LTD



## Locations



#### SILAMAS (MYANMAR) CO., LTD



## **Organization Chart**





#### SILAMAS (MYANMAR) CO., LTD

### Road







## **SPMT**



#### SILAMAS (MYANMAR) CO., LTD



## **SPMT**









# **Modular Hydraulic**







# **Modular Hydraulic**





#### SILAMAS (MYANMAR) CO., LTD



# Girder Bridge





#### SILAMAS (MYANMAR) CO., LTD



# **Turn Table**





#### SILAMAS (MYANMAR) CO., LTD



# **Drop Deck**



#### SILAMAS (MYANMAR) CO., LTD



# **Vessel Bridge**





#### SILAMAS (MYANMAR) CO., LTD



## **Low Bed**









## **Extendable**



#### SILAMAS (MYANMAR) CO., LTD



# Flat / High Bed





#### SILAMAS (MYANMAR) CO., LTD

## Water





#### SILAMAS (MYANMAR) CO., LTD

# Tug



#### SILAMAS (MYANMAR) CO., LTD



# Tug



#### SILAMAS (MYANMAR) CO., LTD



## **Barge**







## **Barge**







#### SILAMAS (MYANMAR) CO., LTD

# **Landing Craft**



#### SILAMAS (MYANMAR) CO., LTD



# **Landing Craft**



#### SILAMAS (MYANMAR) CO., LTD



## **Lifting / Installation**





#### SILAMAS (MYANMAR) CO., LTD

## **All Terrain Crane**





#### SILAMAS (MYANMAR) CO., LTD

## **All Terrain Crane**







#### SILAMAS (MYANMAR) C